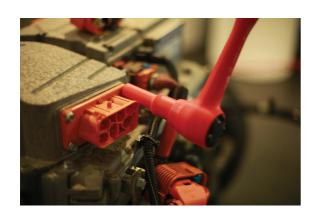

## **Deep Insulated Socket 1/2"D 14mm**

14mm deep socket, insulated for 1000V AC / 1500V DC protection, for use on hybrid and electric vehicles. These vehicles can contain high voltages even when switched off so it is important to use the right tools for the job. This socket is insulated and VDE certified, making it safe for hybrid and electric vehicle servicing and maintenance. Part of a range of individual sockets available in a range of sizes from 11mm to 19mm.