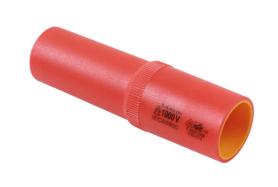

## **Deep Insulated Socket 1/2"D 14mm**

14mm deep socket, insulated for 1000V AC / 1500V DC protection, for use on hybrid and electric vehicles. These vehicles can contain high voltages even when switched off so it is important to use the right tools for the job. This socket is insulated and VDE certified, making it safe for hybrid and electric vehicle servicing and maintenance. Part of a range of individual sockets available in a range of sizes from 11mm to 19mm.

## **Additional Information**

- Size: 14mm single Hex x 1/2"D x 94mm long.
- Safe operator use for live voltages up to 1000V AC / 1500V DC.
- VDE certified. IEC 60900.
- Part of a range of deep insulated sockets. For other sizes, please see Laser Part Nos. 7949 (10mm), 7950 (11mm), 7951 (12mm), 7952 (13mm), 7954 (16mm), 7955 (17mm), 7956 (18mm) and 7957 (19mm).
- 1/2"D Standard insulated socket range available please see Laser Part Nos. 7988 (10mm), 7989 (11mm), 7990 (12mm), 7991 (13mm), 7992 (14mm), 7993 (15mm), 7994 (16mm), 7995 (17mm), 7996 (18mm) and 7997 (19mm).