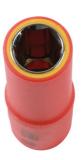

## **Deep Insulated Socket 1/2"D 14mm**

14mm deep socket, insulated for 1000V AC / 1500V DC protection, for use on hybrid and electric vehicles. These vehicles can contain high voltages even when switched off so it is important to use the right tools for the job. This socket is insulated and VDE certified, making it safe for hybrid and electric vehicle servicing and maintenance. Part of a range of individual sockets available in a range of sizes from 11mm to 19mm.

## **Additional Information**

- Size: 14mm single Hex x 1/2"D x 94mm long.
- Safe operator use for live voltages up to 1000V AC / 1500V DC.
- VDE certified. IEC 60900.
- Part of a range of deep insulated sockets. For other sizes, please see Laser Part Nos. 7949 (10mm), 7950 (11mm), 7951 (12mm), 7952 (13mm), 7954 (16mm), 7955 (17mm), 7956 (18mm) and 7957 (19mm).
- 1/2"D Standard insulated socket range available please see Laser Part Nos. 7988 (10mm), 7989 (11mm), 7990 (12mm), 7991 (13mm), 7992 (14mm), 7993 (15mm), 7994 (16mm), 7995 (17mm), 7996 (18mm) and 7997 (19mm).