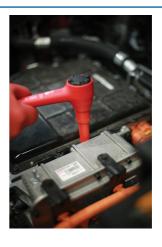

## **Deep Insulated Socket 1/2"D 14mm**

14mm deep socket, insulated for 1000V AC / 1500V DC protection, for use on hybrid and electric vehicles. These vehicles can contain high voltages even when switched off so it is important to use the right tools for the job. This socket is insulated and VDE certified, making it safe for hybrid and electric vehicle servicing and maintenance. Part of a range of individual sockets available in a range of sizes from 11mm to 19mm.