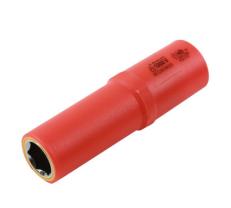

## **Deep Insulated Socket 1/2"D 14mm**

14mm deep socket, insulated for 1000V AC / 1500V DC protection, for use on hybrid and electric vehicles. These vehicles can contain high voltages even when switched off so it is important to use the right tools for the job. This socket is insulated and VDE certified, making it safe for hybrid and electric vehicle servicing and maintenance. Part of a range of individual sockets available in a range of sizes from 11mm to 19mm.

## **Additional Information**

- Size: 14mm single Hex x 1/2"D x 94mm long.
- Safe operator use for live voltages up to 1000V AC / 1500V DC.
- VDE certified. IEC 60900.
- Part of a range of deep insulated sockets. For other sizes, please see Laser Part Nos. 7949 (10mm), 7950 (11mm), 7951 (12mm), 7952 (13mm), 7954 (16mm), 7955 (17mm), 7956 (18mm) and 7957 (19mm).
- 1/2"D Standard insulated socket range available please see Laser Part Nos. 7988 (10mm), 7989 (11mm), 7990 (12mm), 7991 (13mm), 7992 (14mm), 7993 (15mm), 7994 (16mm), 7995 (17mm), 7996 (18mm) and 7997 (19mm).