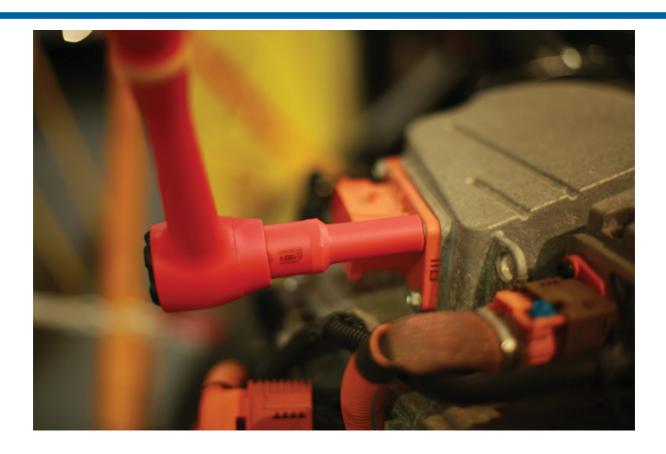

## **Deep Insulated Socket 1/2"D 14mm**

14mm deep socket, insulated for 1000V AC / 1500V DC protection, for use on hybrid and electric vehicles. These vehicles can contain high voltages even when switched off so it is important to use the right tools for the job. This socket is insulated and VDE certified, making it safe for hybrid and electric vehicle servicing and maintenance. Part of a range of individual sockets available in a range of sizes from 11mm to 19mm.